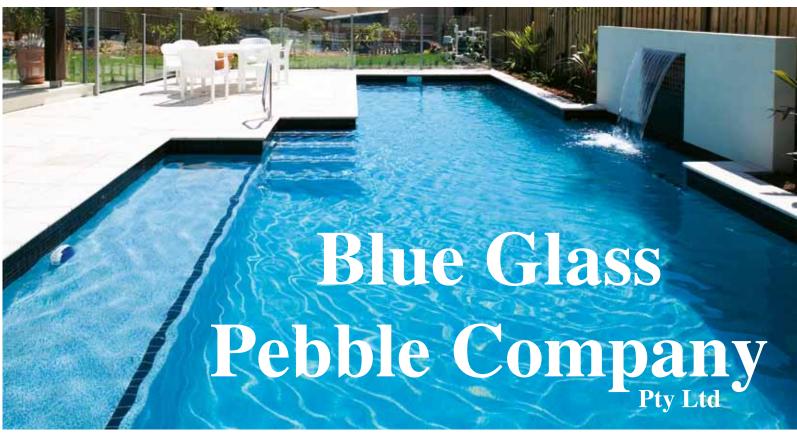

Unique ultra smooth glass pebbles... six beautiful colours to choose from.

## Simply irresistible... ask for by name

- ◆ The most stunningly vibrant range of pool interiors in Australia
- ◆ Smoother, warmer and infinitely more beautiful.
- ◆ Shimmers & sparkles in the sun and night light
- ◆ We have a passionate commitment to customer service & quality control
- ◆ Easy to use, low maintenance and extremely durable
- ◆ Don't settle for inferior imitations

Blue Glass Pebble Company's glass pebble interiors are the way of the future, while still maintaining the quality of the past. Step into the modern age of pool construction with the most stunningly vibrant pool interior in the world.